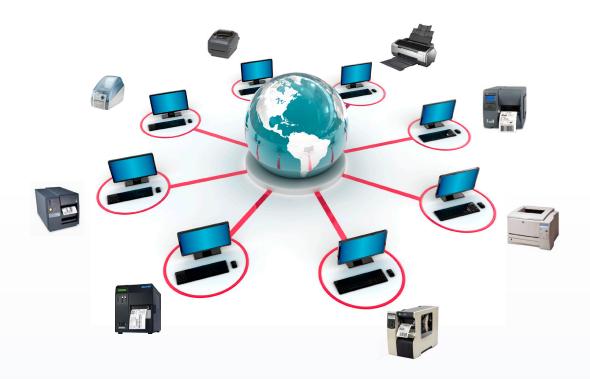

## NiceLabel PowerForms Web

Design labels centrally and let your factories, branches, suppliers, or franchises print from anywhere across the globe.

### Increase productivity and decrease costs

You're looking for ways to decrease the costs of your label printing processes across your entire organisation and supply chain. You want improved business processes, decreased deployment times and increased productivity. You want your marketing or label compliance teams to manage and design your labels centrally.

### Improve compliance and accuracy

You want your factories, branches, suppliers and franchises to be able to print correct labels immediately. Eliminate the cost of non-compliance inyour supply chain. Avoid production over-runs and counterfeiting by controlling all supplier label printing. Centrally control promotional and price labelingacross all of your branches.