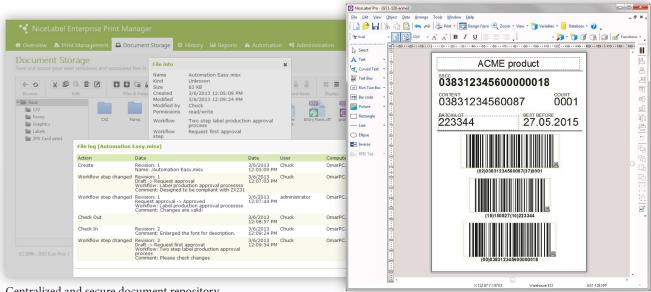

# NiceLabel Control Center Enterprise

Ensure labeling quality, minimize risks, meet regulatory requirements and drive customer satisfaction.

Centralized and secure document repository

Professional label designer

### Ensure labeling quality and minimize risks

Control Center Enterprise centrally stores all your label templates. Only authorized users can add, modify or delete label designs. New designs and changes are instantly deployed to all globally distributed printers. NiceLabel Control Center Enterprise consolidates your labeling systems and helps you achieve consistent labeling quality.

### Centrally control global labeling

Control Center Enterprise label lifecycle management solution was specifically developed to support enterprise companies with label creation, review, revision and printing in multiple locations. Central template repository, printing log and administration ensure consistent quality of your enterprise labeling.